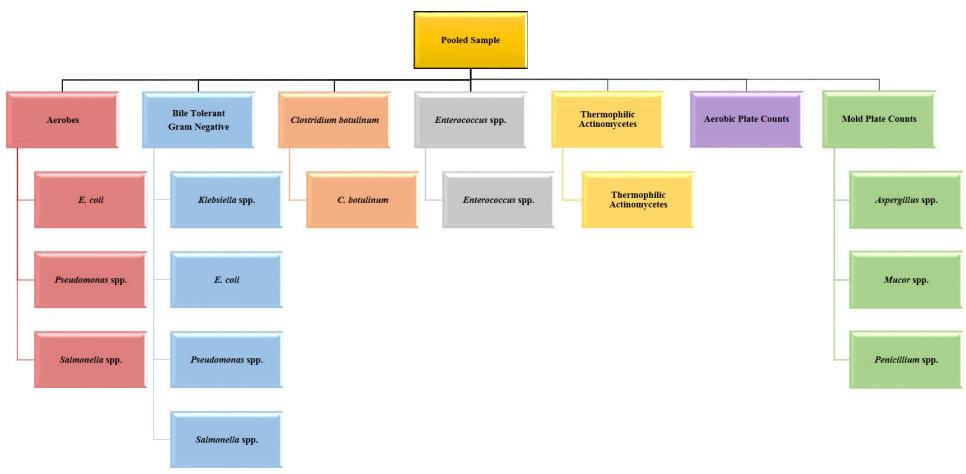

# Target Organisms

HOWARD A. ZUCKER, M.D., J.D. Commissioner

SALLY DRESLIN, M.S., R.N.