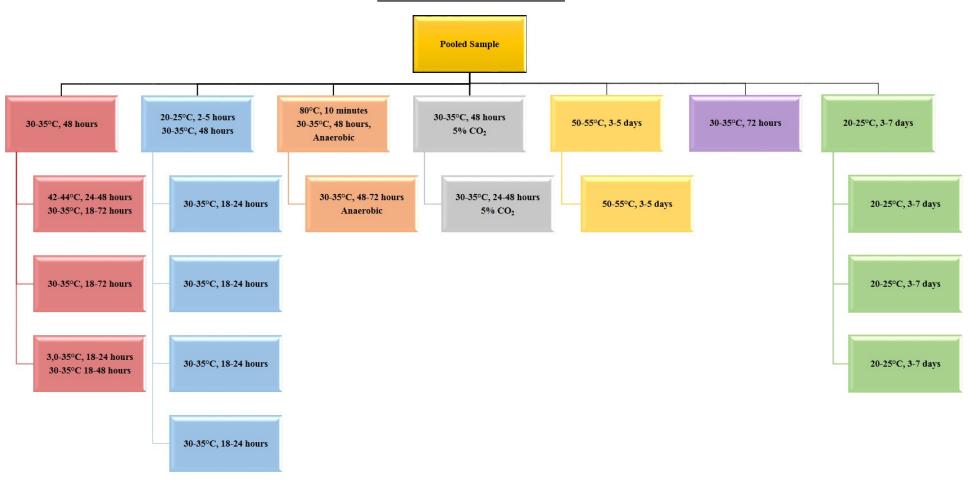

## **Incubation Conditions**

HOWARD A. ZUCKER, M.D., J.D. Commissioner

SALLY DRESLIN, M.S., R.N.