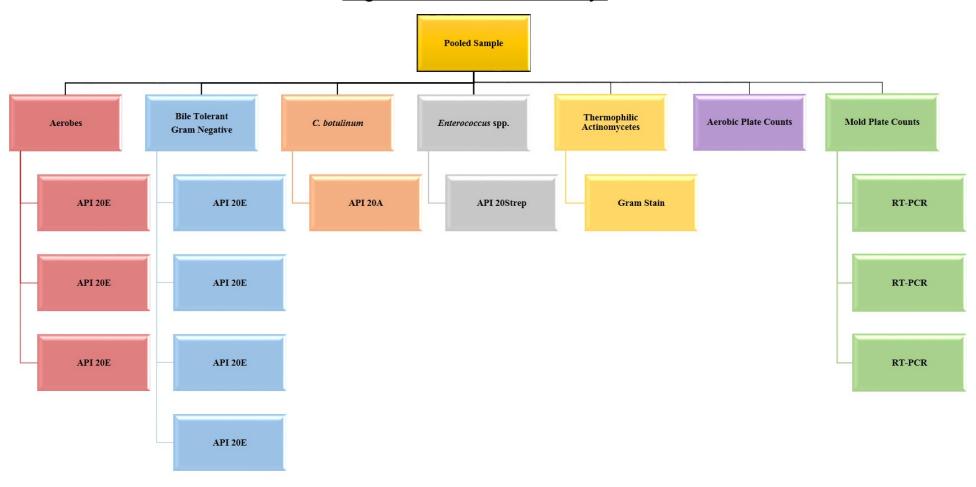

## Organism Identification Assays

HOWARD A. ZUCKER, M.D., J.D. Commissioner

SALLY DRESLIN, M.S., R.N. Executive Deputy Commissions